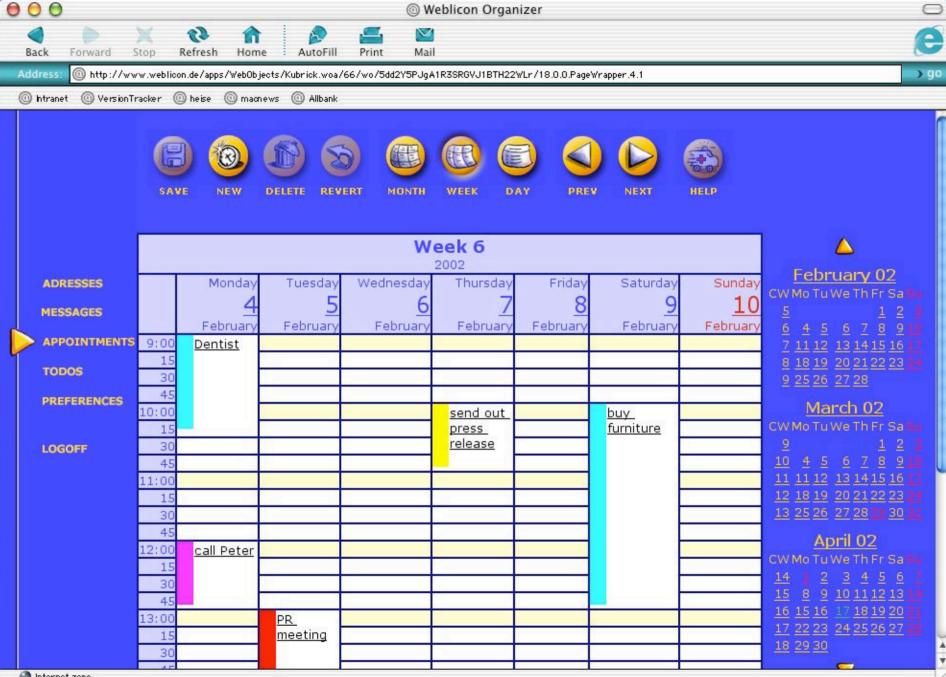

|                                          |                                |                                  |                          |                                                                                                                                                                                                                                                                                                                                                                                                                 | 34 4 |



Internet zone

| Datei Bearbeiten          | icht Favoriten Extras ?                                            |                       |
|---------------------------|--------------------------------------------------------------------|-----------------------|
| 🛛 🗇 Zurück 👻 🔿 🚽          | 😰 🚰 🔯 Suchen 📷 Favoriten 🍏 Verlauf 🛛 🛃 🕶 💽 🔸 🚍                     |                       |
| Adresse 🙋 http://w        | n-mobiel.nl/groepsms/login/pim.asp 🗹 🖉 Wechseln zu 🗍 Links 🔮 Links | anpassen 🛛 🧧 Leo Dict |
| KPN mobile                | BERICHTEN                                                          |                       |
| berichten ◀<br>kalender ◀ | st enkel SMS wissen ongedaan verstuur alle terug verder            |                       |
| takenlijst 🖣              |